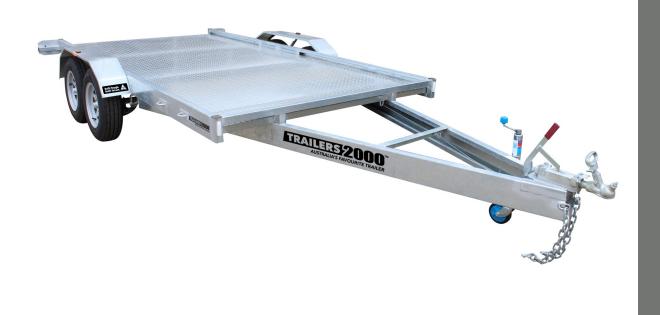

# www.trailers2000.com.au

This is a galvanised car trailer to beat them all. It is specially constructed to handle the weight of a car and equipped with heavy duty tie points and low sides for ease of use and comes with unbeatable 2 year Warranty and FREE 2 years Roadside Assist. The checkerplate floor is strong and durable and the galvanised steel construction and full chassis makes this trailer a car carrying dream. The standard Aggregate Trailer Mass (ATM) for this trailer is 2000kg but options are also available in 2490kg and 3000kg (ATM). Features included on every trailer we make include: new wheels and tyres, longer drawbar, disc brakes, jockey wheel and a magnetic trailer plug. Options such as electric brakes and rocker suspension are also available. More than just a car carrier, this trailer is also suitable for carrying machinery and equipment, lawn mowers and tanks.

### **Specifications for Car Carrier Model CC4LU**

Floor [ Capac Floor Chass Drawb Ramps Coupli Spring **Axles** Brakes Hubs Bearin Wheel Tie Do Lights Jockey

| Dimensions<br>ity | 3900mm Long x 1910mm Wide<br>2000kg GVM<br>Galvanised Checker Plate Floor |
|-------------------|---------------------------------------------------------------------------|
| is                | Galvanised Chassis 50mm Square                                            |
| ar                | 158mm Galvanised Channel                                                  |
| S                 | Slide-Away Ramps at Rear                                                  |
| ing               | Zinc Plated Mechanical Override Coupling                                  |
| js <sup>¯</sup>   | 5 Leaf Slipper Springs                                                    |
|                   | 40mm Square Solid High Tensile Steel                                      |
| S                 | Mechanical Override Disc, Front Axle<br>150mm Cast Steel Trailer Hubs     |
| igs               | Standard L.M. Series Holden                                               |
| s & Tyres         | 14" New Light Truck                                                       |
| wns               | Fixed Tie Points                                                          |
|                   | Combination Lamps                                                         |
| y Wheel           | Included                                                                  |
|                   |                                                                           |