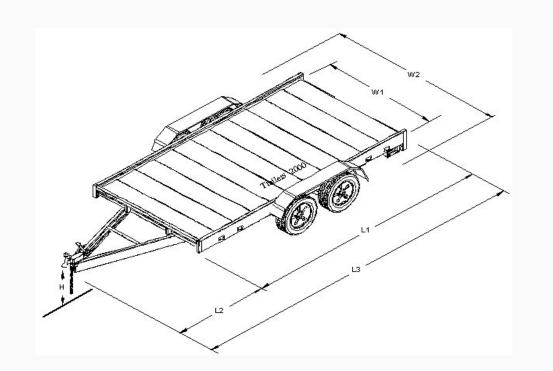

| Size      | Н     | L1     | L2     | L3     | W1     | W2     |
|-----------|-------|--------|--------|--------|--------|--------|
| 13 x 6'3" | 450mm | 3900mm | 1800mm | 5700mm | 1910mm | 2480mm |