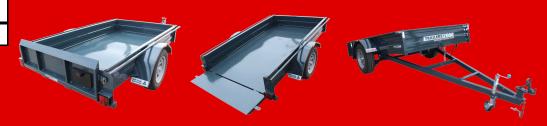

# www.trailers2000.com.au

TRALLES 32000

Transport your golf cart quickly and easily with a trailer that is purpose built for making golf cart transport a breeze. These golf buggy trailers are built lower to the ground and with a tilt and a rear ramp to make loading easy. This versatile golf buggy trailer can also be used for mowers or as a box trailer for use around the home or business. With low maintenance galvanised steel construction you also get the peace of mind knowing your trailer has been built to last and comes with unbeatable 2 year Warranty and FREE 2 years Roadside Assist. Packed with featurees including new wheels and tyres, checkerplate floor, full chassis, longer drawbar, jockey wheel clamp, spare wheel bracket and a magnetic trailer plug. It's all set and ready to go. All you have to do now is choose from the 12 colours available.

## Specifications for Golf Buggy Trailer

| Dimensions         | 8' x 4'6" (2400mm x 1325mm)              |
|--------------------|------------------------------------------|
| Floor              | Galvanised Checker Plate                 |
| Chassis            | Galvanised Square Section                |
| Drawbar            | 75 x 50 Galvanised RHS                   |
| Body Panels        | Zinc (Galvaneal) Steel                   |
| Coupling           | Zinc Plated Quick Release Coupling       |
| Springs            | 5 Leaf Slipper Springs                   |
| Axle               | 40mm Square Solid High Tensile Drop Axle |
| Hubs               | 150mm Cast Steel Trailer Hubs            |
| Bearings           | Standard L.M. Series Holden              |
| Wheels & Tyres     | 14" Second Hand                          |
| Tilt               | Manual Tilt                              |
| Ramp               | Tailgate Ramp                            |
| Tie Rails          | Square Tie Rails                         |
| Lights             | LED                                      |
| Lights             | LED                                      |
| Jockey Wheel Clamp | Included                                 |
|                    |                                          |