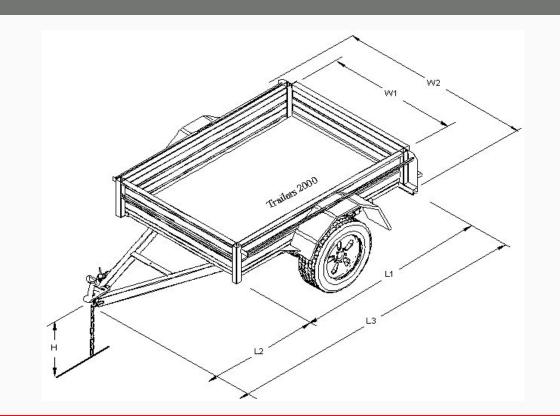

| Size     | н     | L1     | L2     | L3     | W1     | W2     |
|----------|-------|--------|--------|--------|--------|--------|
| 8 X 4'6" | 450mm | 2400mm | 1350mm | 3750mm | 1325mm | 1820mm |