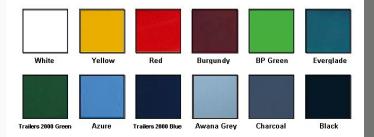

## TRAILERS 2000

Moving a car has never been easier if you have your own car trailer that is built for the job. These painted car trailers are designed to handle tough Australian conditions and are ideal for work on the farm or around the home as well and come with unbeatable 2 year Warranty and FREE 2 years Roadside Assist. At Trailers 2000, we do not manufacture the lesser quality black mild steel trailers. In fact you get quality across the board. The heavy duty chassis and drawbar are made from galvanized steel profiles and unlike other profiles our profiles are galvanised inside and out where it really counts. You also get 230mm high sides in the for of an engineered bridge or truss, full chassis with cross members every 300mm, heavy duty tie points and 2000kg Aggregate Trailer Mass (ATM). Or if you need even more capacity this car trailer is also available in 2490kg and 3000kg (ATM). Options such as electric brakes and rocker suspension are also available. This trailer is suitable for carrying machinery and equipment, lawn mowers and tanks. Choose from a range of 12 fantastic colours.