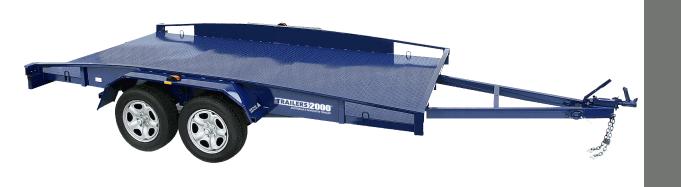

#### PACKED WITH OUTSTANDING FEATURES

- Galvanised Steel Construction
- **Extra Heavy Duty Chassis**
- ☑ New 14" Wheels & Tyres
- ☑ Slide-Away Ramps
- Checker Plate Floor
- ☑ LED Lights

## TRAILERS 2000

Moving a car has never been easier if you have your own car trailer that is built for the job. These painted car trailers are designed to handle tough Australian conditions and are ideal for work on the farm or around the home as well and come with unbeatable 2 year Warranty and FREE 2 years Roadside Assist. At Trailers 2000, we do not manufacture the lesser quality black mild steel trailers. In fact you get quality across the board. The heavy duty chassis and drawbar are made from galvanized steel profiles and unlike other profiles our profiles are galvanised inside and out where it really counts. You also get 230mm high sides in the for of an engineered bridge or truss, full chassis with cross members every 300mm, heavy duty tie points and 2000kg Aggregate Trailer Mass (ATM). Or if you need even more capacity this car trailer is also available in 2490kg and 3000kg (ATM). Options such as electric brakes and rocker suspension are also available. This trailer is suitable for carrying machinery and equipment, lawn mowers and tanks. Choose from a range of 12 fantastic colours.