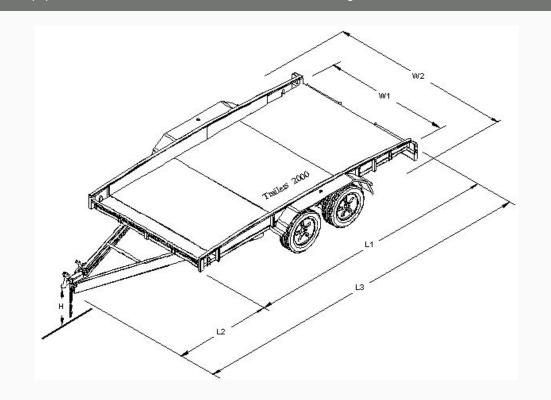

#### Specifications for Car Carrier Model CC4L

Floo Cap Flo Cha Dra Ran Cοι Spr AxI Bra Hub Bea Wh Tie Lia Joc

| Size      | Н     | L1     | L2     | L3     | W1     | W2     |
|-----------|-------|--------|--------|--------|--------|--------|
| 13 x 6'6" | 450mm | 3900mm | 1800mm | 5700mm | 1980mm | 2490mm |