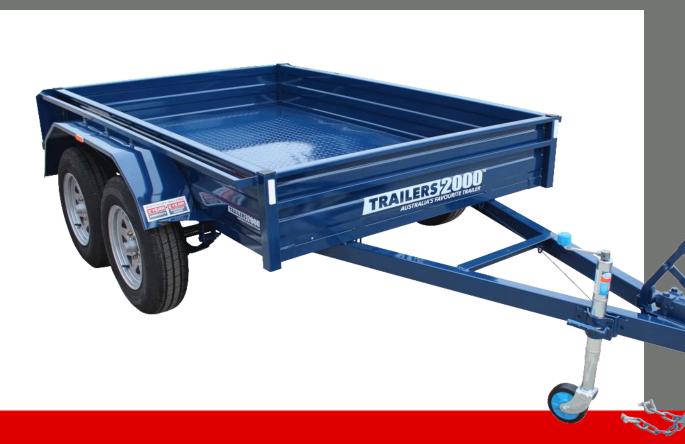

## PACKED WITH OUTSTANDING FEATURES

- ☑ Galvanised Steel Construction
- ✓ Extra Heavy Duty Chassis
- ✓ New 14" Wheels & Tyres
- ✓ 4 Corner Posts
- **☑** Checker Plate Floor
- ☑ LED Lights

2000kg GVM

www.trailers2000.com.au

## TRAILERS 2000 AUSTRALIA'S FAVOURITE TRAILER

When you need a trailer made especially for extra carrying capacity it might be time you got a tandem. The galvanised tandem trailers in our range are 100% Australian made and built to handle the big stuff and come with unbeatable 2 year Warranty and FREE 2 years Roadside Assist. Your tandem trailer will have: a low maintenance galvanised steel construction, 300mm high sides, a full chassis with cross members approximately every 300mm, heavy duty tie rails all round, full rear cross member. These tandem trailers have a whopping 2000kg Aggregate Trailer Mass (ATM) and are also available in 2490kg and 3000kg (ATM). Options such as deep sides, electric brakes, and rocker suspension also available. Plus you get the value packed features we include on all our trailers including new wheels and tyres a checkerplate floor and utility corner posts which give you the option of adding a cage or rack quickly and easily. Accessories such as cages, pantec tops, ladder racks, swivel jockey wheels and spare wheels are available on all trailers. This trailer is available in 12 fantastic colours and ideal for heavier work on the farm or around the home.