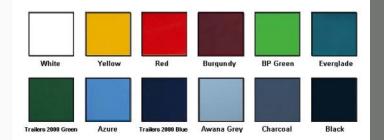

## TRAILERS 2000 AUSTRALIA'S FAVOURITE TRAILER

When you need a trailer made especially for extra carrying capacity it might be time you got a tandem. The galvanised tandem trailers in our range are 100% Australian made and built to handle the big stuff and come with unbeatable 2 year Warranty and FREE 2 years Roadside Assist. Your tandem trailer will have: a low maintenance galvanised steel construction, 300mm high sides, a full chassis with cross members approximately every 300mm, heavy duty tie rails all round, full rear cross member. These tandem trailers have a whopping 2000kg Aggregate Trailer Mass (ATM) and are also available in 2490kg and 3000kg (ATM). Options such as deep sides, electric brakes, and rocker suspension also available. Plus you get the value packed features we include on all our trailers including new wheels and tyres a checkerplate floor and utility corner posts which give you the option of adding a cage or rack quickly and easily. Accessories such as cages, pantec tops, ladder racks, swivel jockey wheels and spare wheels are available on all trailers. This trailer is available in 12 fantastic colours and ideal for heavier work on the farm or around the home.