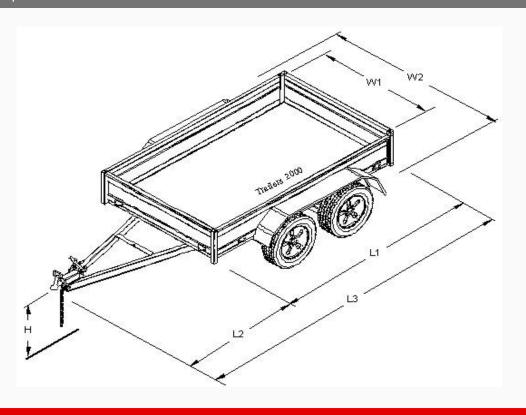

| Size   | Н     | L1     | L2     | L3     | W1     | W2     |
|--------|-------|--------|--------|--------|--------|--------|
| 8 x 5  | 450mm | 2400mm | 1520mm | 3920mm | 1500mm | 1970mm |
| 9 x 5  | 450mm | 2700mm | 1550mm | 4250mm | 1500mm | 1970mm |
| 10 x 5 | 450mm | 3000mm | 1500mm | 4500mm | 1500mm | 1970mm |
| 10x 6  | 450mm | 3000mm | 1500mm | 4500mm | 1800mm | 2270mm |
| 12 x 6 | 450mm | 3600mm | 1500mm | 5100mm | 1800mm | 2270mm |