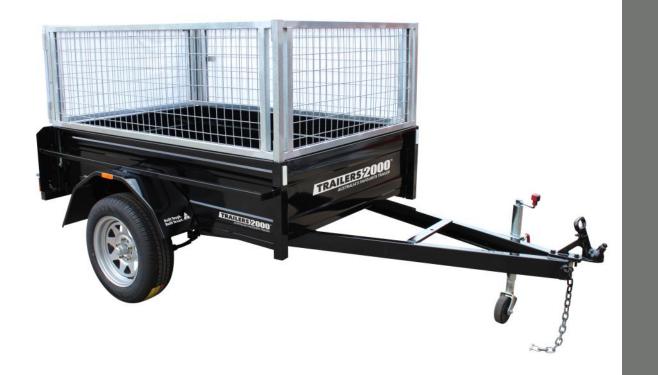

## TRAILERS 2000

Just like our trailers our Flat Pack Cages are Australian made from galvanised steel. They are rust free strong and durable and are outstanding value for money. The cages are 600mm high above the trailer and have many outstanding features including a full frame from galvanised square section and 75mm x 50mm galvanized weld-mesh. The cage is made up of 4 sections that are easily assembled to form a strong and durable cage. The cage bolts into the purpose designed utility corner posts on the trailer and is cleverly designed to maintain the integrity at the rear of the cage whilst the rear door is open. The removable rear door is also manufactured from galvanized square section and is fixed with heavy duty hinges and locks with an over centre marine grade lock. The cage is easily removed and the four sections of the cage pack flat for easy storage. Great for camping, moving house and general garden waste, the cage is available to suit all Trailers 2000 trailers.