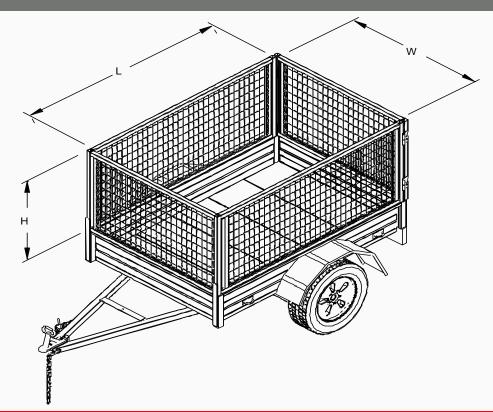

#### Suit Single and Tandem Axle Trailers

| Size   | Н     | L      | W      |
|--------|-------|--------|--------|
| 6 x 4  | 600mm | 1800mm | 1200mm |
| 7 x 4  | 600mm | 2100mm | 1200mm |
| 7 x 5  | 600mm | 2100mm | 1500mm |
| 8 x 5  | 600mm | 2400mm | 1500mm |
| 9 x 5  | 600mm | 2700mm | 1500mm |
| 10 x 5 | 600mm | 3000mm | 1500mm |
| 10 x 6 | 600mm | 3000mm | 1800mm |
| 12 x 6 | 600mm | 3600mm | 1800mm |