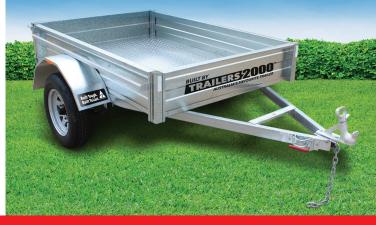

## AUSTRALIAN MADE GALVANISED TRAILERS

Available in 6x4, 7x4, 7x5 and 8x5 sizes with a full range of accessories

#### Galvanised Steel Construction

- Medium & Heavy Duty
- New Wheels & Tyres
- LED Lights

Need a

Trailer

Fast?

- 12 Month Warranty
- 24/7 Roadside Assist

## Built Tough. Built To Last.