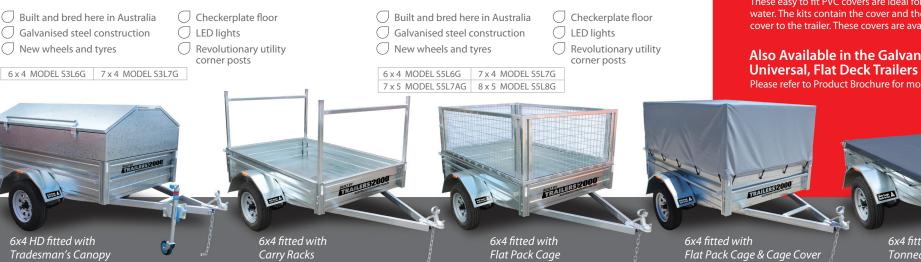

BUILT BY

**Tradesman's Canopy** The ultimate in trailer security, the tradesman's canopy allows for safe storage of tools and equipment. Fitted with gas struts on doors, rubber weather seals, croc locks plus an internal shelf. This Australian made, galvanised steel construction canopy is built for the job. The tradesman's canopy is available to suit 6 x 4 and 7 x 4 only.

A handy set of bolt-on carry racks is available to fit the tradesman's canopy. These racks are ideal for carrying light loads such as ladders and timber.

The Trailers 2000 Accessories Range features some

Strong and durable, the flat pack cage is designed to keep its integrity at the rear whilst the door is open. Fitted with a removable rear door and heavy duty hinges, the lock is marine grade and pad lockable. The cage is easily removed and the four sections of the cage flat pack for easy storage. Great for camping, moving house and general garden waste, the cage is available to suit all Trailers 2000 trailers.

#### **Carry Racks**

Carry Racks are designed to fit Trailers 2000 galvanised trailers only. These racks are ideal for carrying ladders, canoes, light loads such as timber etc. The carry racks are available to suit 4'(1200mm) wide and 5' (1500mm) wide trailers. Maximun load 50kg.

#### **Tonneau Covers and Cage Covers**

These easy to fit PVC covers are ideal for protecting against dust and water. The kits contain the cover and the buttons for securing the cover to the trailer. These covers are available to suit all sizes.