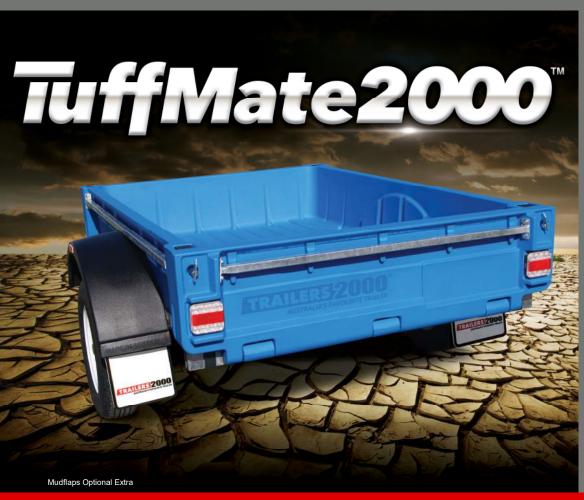

### THIS INNOVATIVE TRAILER IS AUSTRALIAN MADE AND IS PACKED TO THE BRIM WITH OUTSTANDING FEATURES:

- High impact resistant dual skin polyethylene body.
- **☑** Seamless body makes cleaning quick and easy.
- **Extra heavy duty tailgate hinges adds to the durability.**
- ☑ Maintenance free torsion suspension for smoother, quieter trouble-free towing.
- **☑** Rust free hot dip galvanised chassis.
- Meavy duty tie down rails on all sides.
- ☐ Integrated tonneau cover hooks so fit a tonneau or cage cover any time.
- ✓ 4 utility corner posts make fitting a cage or racks quick and easy.
- **☑** Brand new 13" wheels and tyres add to the reliability.
- Swing-up jockey wheel makes connecting and moving your trailer easy.
- ☑ LED lights safely mounted for optimum protection.
- A full chassis increases strength and durability.
- ☑ Spare wheel mounting bracket.
- The convenience of a magnetic trailer plug is standard.
- 2 year Warranty and 2 Year Free Roadside Assistance.

### THE WORLD'S BEST TRAILER

TuffMate 2000 - The only trailer you'll ever need. TuffMate 2000 is a revolutionary polyethylene ultra tough, once in a lifetime multi-purpose trailer. The new generation body wont rust, dent or fade - designed and built "tuff". Inspired by Next Generation thinking, Trailers 2000 engineers have adopted cutting edge technology to produce Australia's Tuffest Trailer. Collaborating with leaders of industrial design, physics and engineering - to achieve new technology and innovation resulting in the next generation of box trailers.

#### **TuffMate 2000 Specifications**

Size 6 x 4 (1800mm x 1200mm nominal size)

Sides 300mm High

LLDPE Polyethylene - Seamless Dual Skin **Body** 

Hot Dip Galvanised Chassis Drawbar Hot Dip Galvanised RHS Tonneau Cover Hooks Integrated into Body Extra Heavy Duty Hinge Tailgate