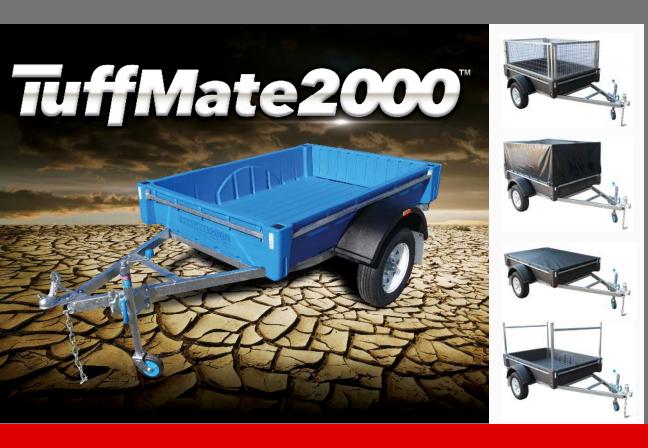

### THE WORLD'S BEST TRAILER

TuffMate 2000 - The only trailer you'll ever need. TuffMate 2000 is a revolutionary polyethylene ultra tough, once in a lifetime multi-purpose trailer. The new generation body wont rust, dent or fade - designed and built "tuff". Inspired by Next Generation thinking, Trailers 2000 engineers have adopted cutting edge technology to produce Australia's Tuffest Trailer. Collaborating with leaders of industrial design, physics and engineering - to achieve new technology and innovation resulting in the next generation of box trailers.

#### **TuffMate 2000 Specifications**

Size 6 x 4 (1800mm x 1200mm nominal size)

Sides 300mm High

LLDPE Polyethylene - Seamless Dual Skin **Body** 

Hot Dip Galvanised Chassis Drawbar Hot Dip Galvanised RHS Tonneau Cover Hooks Integrated into Body Extra Heavy Duty Hinge Tailgate

Liahts LED **Swing Jockey Wheel** Included

**Colours:** TuffMate 2000 come standard in Charcoal Grey plus we have some fantastic colour options available including Yellow.

Orange, Red, Blue, Green, Marino and Black.