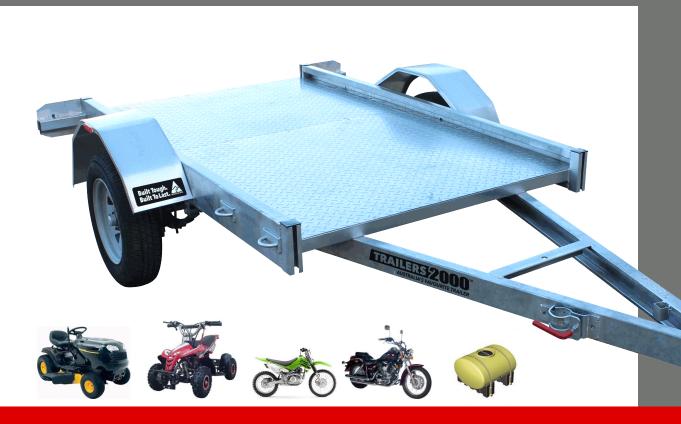

## PACKED WITH OUTSTANDING FEATURES

**☑** Galvanized Steel Construction

✓ Heavy Duty

✓ New Wheels & Tyres

Heavy Duty Tie Points

**☑** Checker Plate Floor

**☑** LED Lights

750kg GVM

## TRAILERS 2000™

**AUSTRALIA'S FAVOURITE TRAILER** 

If you like the idea of a universal trailer with more features and more value then this is the trailer for you. It is feature packed with everything you would want to see in a trailer that is built for reliability including heavy duty tie points and a jockey wheel clamp. The galvanised steel construction, the new wheels and tyres, a full chassis, checkerplate floor, longer drawbar, heavy duty tie points jockey wheel clamp, spare wheel bracket, magnetic trailer plug and the value keeps on coming. Designed to handle tough Australian conditions, this trailer is suitable for carrying motorcycles, machinery and equipment, lawn mowers, tanks and much more and comes with unbeatable 2 year Warranty and FREE 2 years Roadside Assist. The Trailers 2000 single axle Universal Trailer is available in sizes ranging from 6x4 (1800mm x 1200mm) to the 8 x 5 (2500mm x 1500mm), and can quickly adapt to suit many different purposes. Options such as ramps, motorcycle kits, electric brakes, shackle and rocker suspension are also available. When you have the Trailers 2000 name on your trailer you have the confidence in knowing that your trailer is built tougher.