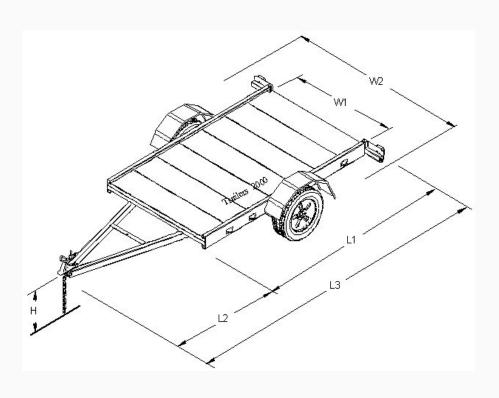

**Tie Downs** Fixed Tie Down Points

Lights LED Jockey Wheel Clamp Included

| Size  | Н     | L1     | L2     | L3     | W1     | W2     |
|-------|-------|--------|--------|--------|--------|--------|
| 6 x 4 | 450mm | 1800mm | 1250mm | 3050mm | 1200mm | 1770mm |
| 7 x 4 | 450mm | 2150mm | 1340mm | 3490mm | 1200mm | 1770mm |
| 7 x 5 | 450mm | 2150mm | 1380mm | 3530mm | 1500mm | 2070mm |
| 8 x 5 | 450mm | 2500mm | 1500mm | 4000mm | 1500mm | 2070mm |